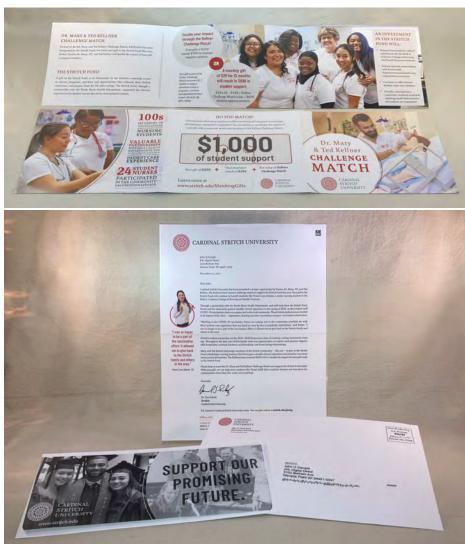

## Cardinal Stritch University: Institutional Advancement and External Relations Campaign: End of Year Solicitation

## **Project Specs:**

- Two sided glossy brochure, full color, full bleed, 22.5x5.5
  - Double fold into 7.5x5.5 and inserted
- One sided, full color, digital inkjet, 8.5x11
  - o Double fold and inserted
- 6x9.5 two-color closed face envelope with indicia
- #9 remittance envelope, Black ink
  - o Full bleed on outside flap
- Match insert personalized letter and closed face 6 x 9.5 envelope with indicia
- NOTE: Third of five planned academic year mailings. Envelopes for all five projects were pre-purchased at the start of the first direct mail project.